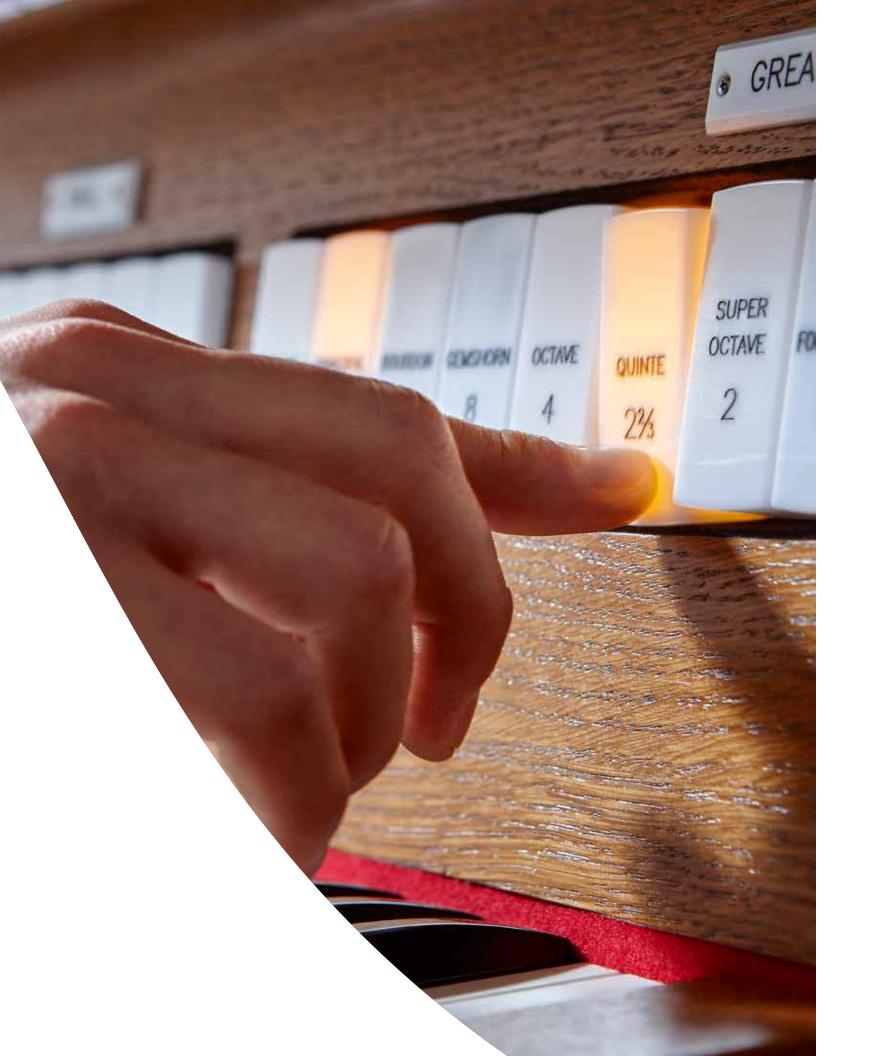

One of the main innovations introduced by Rodgers is the Voice Palette™ system. The organs in the Inspire Series are equipped with a standard stop list and also feature three alternative styles or sample banks. The standard stop list - American Eclectic - is shown on the organs' tab stops. The other available styles are English Cathedral, French Romantic and German Baroque. In addition, a Variant Library has been added with extra voices, which the player is free to select. These four styles and the Variant Library include only the highest quality pipe organ sounds.

## **CREATE YOUR OWN STOP LIST**

The entire stoplist of one of these styles can be selected, or voices from various styles can be combined. For example, you can select a Principal 8 from the American Eclectic style, a Prestant 4 from the French Romantic style, a Fifteenth 2 from the English Cathedral style, and Mixtur IV from the German Baroque style. You can combine all these styles to create your own unique stop list.

### **ARTISTIC FREEDOM**

In addition to the standard stoplist – American Eclectic – stops can be selected from the English Cathedral, French Romantic and German Baroque styles. The Variant Library consists of extra stops to choose as desired. The organist is not limited to stops from only one style; all are available instantly. For those who appreciate a large variety of sounds the Inspire 343 is an ideal choice.