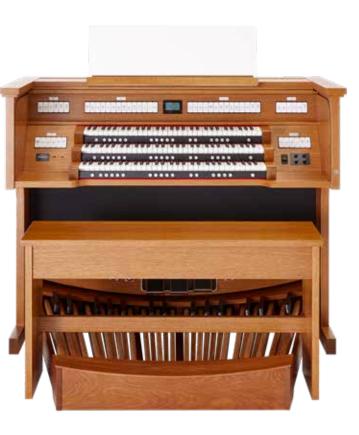

INSPIRE SERIES 343

THE INSPIRE SERIES 343 HAS A TOTAL OF 233 STOPS SPREAD OVER 43 ILLUMINATED STOP TABS. THE ORGAN FEATURES FOUR ORGAN STYLES, A VARIANT LIBRARY AND 18 ORCHESTRAL SELECTIONS. EQUIPPED WITH THREE VELOCITY-SENSITIVE MANUALS, A 32-NOTE AGO PEDAL BOARD, AND AN INTERNAL 2.1 AUDIO SYSTEM WITH THE OPTION OF EXPANDING TO A 6.2 PLUS 2-CHANNEL ANTIPHONAL EXTERNAL AUDIO SYSTEM, THE INSPIRE SERIES 343 IS A STATE-OF-THE-ART CHURCH AND CONCERT ORGAN WITH UNENDING FLEXIBILITY.

# SPECIFICATIONS **INSPIRE SERIES 343**

### **CONSOLE DIMENSIONS:**

Height: 49" (124.5 cm) Width: 60.0" (152.4 cm) Depth: 29.9" (75.9 cm)

Tremulant STOP ENGRAVING Principal Gedackt Unda Maris II Octave 1 Koppelflöte

1-1/3

111

32

Spitzflöte Larigot Scharff Clarinet Festival Trumpet Choir Orch Choir Orch