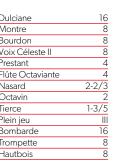

**American Eclectic** 

| Bourdon          | 16    | Dulciar  |
|------------------|-------|----------|
| Horn Diapason    | 8     | Montre   |
| Stopped Diapason | 8     | Bourdo   |
| Viole Céleste II | 8     | Voix Ce  |
| Octave Gamba     | 4     | Prestan  |
| Flute            | 4     | Flûte O  |
| Quintflute       | 2-2/3 | Nasard   |
| Lieblich Piccolo | 2     | Octavir  |
| Seventeenth      | 1-3/5 | Tierce   |
| Mixture          |       | Plein je |
| Trombone         | 16    | Bomba    |
| Trumpet          | 8     | Trompe   |
| Cornopean        | 8     | Hautbo   |