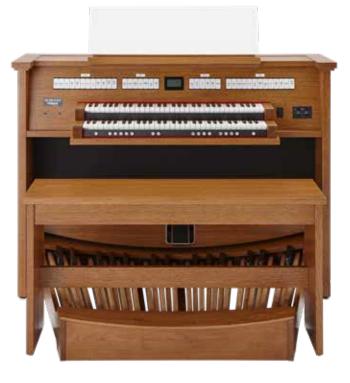

INSPIRE SERIES 343

THE INSPIRE SERIES 343 HAS A TOTAL OF 233 STOPS SPREAD OVER 43 ILLUMINATED STOP TABS. THE ORGAN FEATURES FOUR ORGAN STYLES, A VARIANT LIBRARY AND 18 ORCHESTRAL SELECTIONS. EQUIPPED WITH THREE VELOCITY-SENSITIVE MANUALS, A 32-NOTE AGO PEDAL BOARD, AND AN INTERNAL 2.1 AUDIO SYSTEM WITH THE OPTION OF EXPANDING TO A 6.2 PLUS 2-CHANNEL ANTIPHONAL EXTERNAL AUDIO SYSTEM, THE INSPIRE SERIES 343 IS A STATE-OF-THE-ART CHURCH AND CONCERT ORGAN WITH UNENDING FLEXIBILITY.

### VOICES:

43 stops / 233 total voices 4 unique organ styles + Variant Library 215 Voice Palette™ voices 18 orchestral voices

### **KEYBOARDS:**

Velocity-sensitive "Pipe Organ Feel" tracker touch keyboards

### **PEDALBOARD:**

Velocity-sensitive 32-note AGO pedalboard

**GENERAL PISTONS:** 

**TOE PISTONS:** 10 (4 more optional)

### **CONSOLE DIMENSIONS:**

Height: 49" (124.5 cm) Width: 60.0" (152.4 cm) Depth: 29.9" (75.9 cm)

Tremulant STOP ENGRAVING Principal Gedackt Unda Maris II Octave 1 Koppelflöte

1-1/3

111

32

Spitzflöte Larigot Scharff Clarinet Festival Trumpet Choir Orch Choir Orch