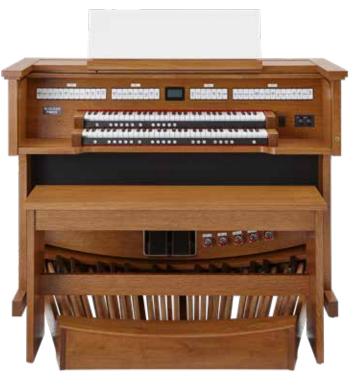

INSPIRE SERIES 343

THE INSPIRE SERIES 343 HAS A TOTAL OF 233 STOPS SPREAD OVER 43 ILLUMINATED STOP TABS. THE ORGAN FEATURES FOUR ORGAN STYLES, A VARIANT LIBRARY AND 18 ORCHESTRAL SELECTIONS. EQUIPPED WITH THREE VELOCITY-SENSITIVE MANUALS, A 32-NOTE AGO PEDAL BOARD, AND AN INTERNAL 2.1 AUDIO SYSTEM WITH THE OPTION OF EXPANDING TO A 6.2 PLUS 2-CHANNEL ANTIPHONAL EXTERNAL AUDIO SYSTEM, THE INSPIRE SERIES 343 IS A STATE-OF-THE-ART CHURCH AND CONCERT ORGAN WITH UNENDING FLEXIBILITY.

# SPECIFICATIONS **INSPIRE SERIES 343**