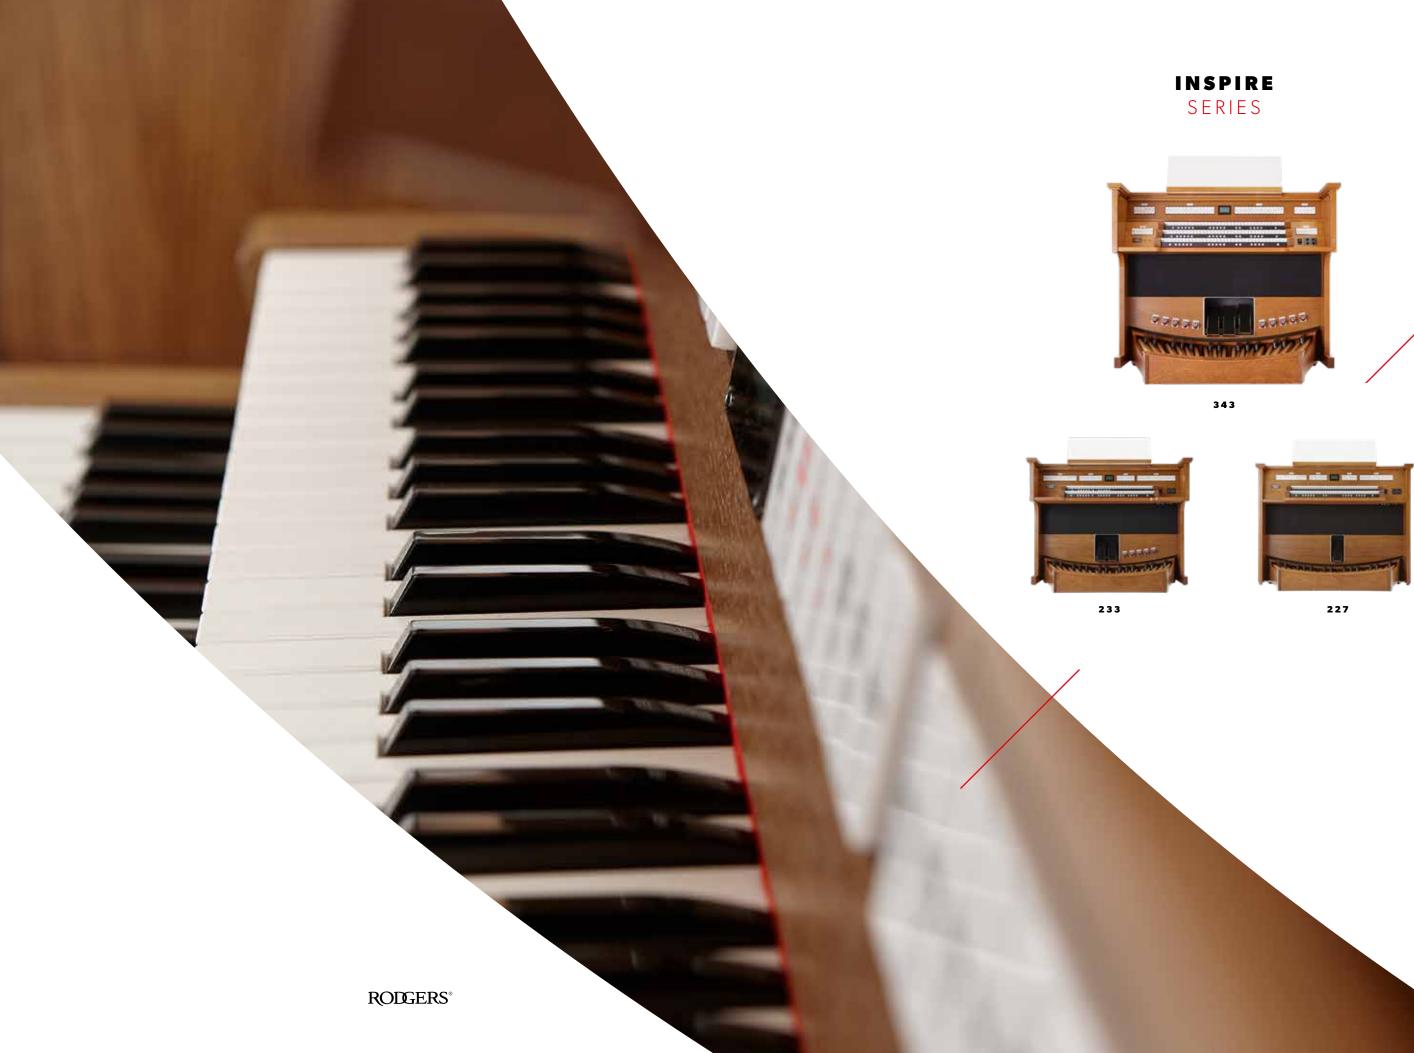

The Rodgers Inspire Series 227, 233 and 343 organs are designed for those who believe in dreams.

## THE RODGERS INSPIRE SERIES IS NOT JUST THE PRODUCT OF HUMAN INSPIRATION: IT ALSO SEEKS TO INSPIRE OTHERS IN TURN - INCLUDING YOU, THE ORGANIST, YOUR AUDIENCE, AND THE CONGREGATION.

The Inspire Series 227 home organ, the Inspire Series 233, and 343 church organs are the three centerpieces of the Inspire Series. Designed and built in Hillsboro, Oregon, USA, in the rich tradition of American pipe organs, they boast the highest level of craftsmanship, meticulous detailing and an authentic, unmistakably American pipe organ sound. The Inspire Series is the result of ongoing research and innovation and enriches this uniquely American tradition with a high quality family of organs.

INSPIRE SERIES 343

THE INSPIRE SERIES 343 HAS A TOTAL OF 233 STOPS SPREAD OVER 43 ILLUMINATED STOP TABS. THE ORGAN FEATURES FOUR ORGAN STYLES, A VARIANT LIBRARY AND 18 ORCHESTRAL SELECTIONS. EQUIPPED WITH THREE VELOCITY-SENSITIVE MANUALS, A 32-NOTE AGO PEDAL BOARD, AND AN INTERNAL 2.1 AUDIO SYSTEM WITH THE OPTION OF EXPANDING TO A 6.2 PLUS 2-CHANNEL ANTIPHONAL EXTERNAL AUDIO SYSTEM, THE INSPIRE SERIES 343 IS A STATE-OF-THE-ART CHURCH AND CONCERT ORGAN WITH UNENDING FLEXIBILITY.